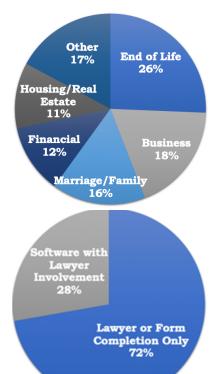

#### SANDBOX ACTIVITY (OCTOBER 2020 - FEBRUARY 2021)

- 20 entities approved to offer services
  - o Low Risk=3 (AGS Law, Blue Bee, Firmly)
  - Low/Moderate=6 (FOCL Law, LawPal, R&R, Rocket Lawyer, Tanner, Xira)
  - Moderate=11 (1Law, Davis & Sanchez, DSD Solutions, Estate Guru, Law HQ, Law on Call, Nuttall, Brown & Coutts, Off the Record, Pearson Butler, Sudbury Consulting, Timpanogos Legal Center)
  - o High=0
- 9 entities reporting at least one data report to date.
- 612 legal services sought from approximately 500 unduplicated clients
  - o Low=51 legal services sought
    - Moderate=359 legal services sought
  - 442 legal services have been delivered by a lawyer (or lawyer employee) or software for form or document completion only with lawyer involvement
  - o 170 legal services have been delivered by software with lawyer involvement
  - o The rank of legal category addressed has been 1) End of Planning; 2) Business; 3) Marriage/Family; 4) Financial; 5) Housing Rental; and 6) Real Estate. Six legal categories accounted for 83% of legal services. The remaining 15 possible legal categories accounted for 17%.
  - o To date no complaints have been communicated by entities nor by consumers directly to the Office that would indicate harm.