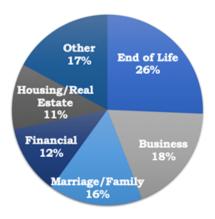

#### SANDBOX ACTIVITY (OCTOBER 2020 - FEBRUARY 2021)

- 20 entities approved to offer services
  - o Low Risk=3 (AGS Law, Blue Bee, Firmly)
  - Low/Moderate=6 (FOCL Law, LawPal, R&R, Rocket Lawyer, Tanner, Xira)
  - Moderate=11 (1Law, Davis & Sanchez, DSD Solutions, Estate Guru, Law HQ, Law on Call, Nuttall, Brown & Coutts, Off the Record, Pearson Butler, Sudbury Consulting, Timpanogos Legal Center)
  - o High=0
- 9 entities reporting at least one data report to date.
- 612 legal services sought from approximately 500 unduplicated clients
  - o Low=51 legal services sought
    - Moderate=359 legal services sought
  - 442 legal services have been delivered by a lawyer (or lawyer employee) or software for form or document completion only with lawyer involvement
  - o 170 legal services have been delivered by software with lawyer involvement
  - o The rank of legal category addressed has been 1) End of Planning; 2) Business; 3) Marriage/Family; 4) Financial; 5) Housing Rental; and 6) Real Estate. Six legal categories accounted for 83% of legal services. The remaining 15 possible legal categories accounted for 17%.
  - o To date no complaints have been communicated by entities nor by consumers directly to the Office that would indicate harm.