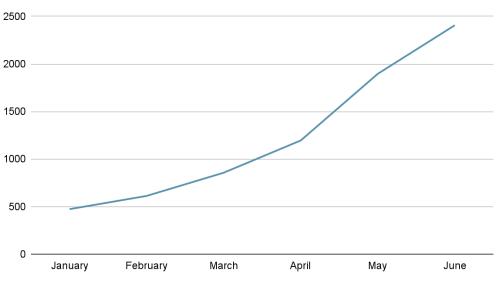

legal services have been delivered by a lawyer (or lawyer employee) or software for form or document completion only with lawyer involvement
  - o 515 legal services have been delivered by software with lawyer involvement

#### • Legal Categories Addressed by Service

o The rank of legal category addressed has been 1) End of Planning [22.2%]; 2) Business [e.g., intellectual property, contracts/warranties, and entity incorporation; 21%]; 3) Marriage/Family [14.9%]; 4) Financial [e.g., individual bankruptcy and collections practices; 9.3%]; 5) Accident/Injury [8.7%]. Five legal categories accounted for 76% of legal services. The remaining 15 possible legal categories accounted for 24%. The top three categories accounted for 58% of legal service.



#### **Growth of Services Across Time**





## Complaints and Audits

• To date, entities have reported three complaints to the Office, approximately 1 complaint per 800 services delivered. The first complaint was reported in the April report and was linked to the harm of an inappropriate/inaccurate legal result. The second complaint was reported in the May report and was not linked to any of the three harms. The third complaint was linked to exercising legal rights and was reported in this report (June 2021). The ratio of harm-related complaints to services was approximately 1 complaint per 1200 services.

#### Consumer Complaint Assessment: All Reporting Entities to Date

| Complaint Harm Category                                                  | # Consumer<br>Complaints | % Consumer<br>Complaints |
|---------------------------