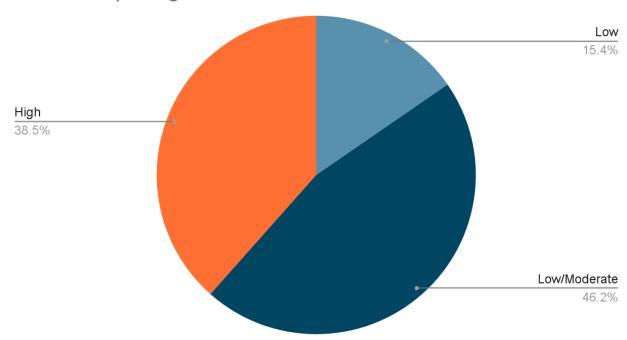

## <u>Authorized Entities Reporting Data through June 2021</u>

- 13 entities reporting data to date; 9 reporting this period
  - o 2 low risk entities; 6 low/moderate risk entities; 5 moderate entities