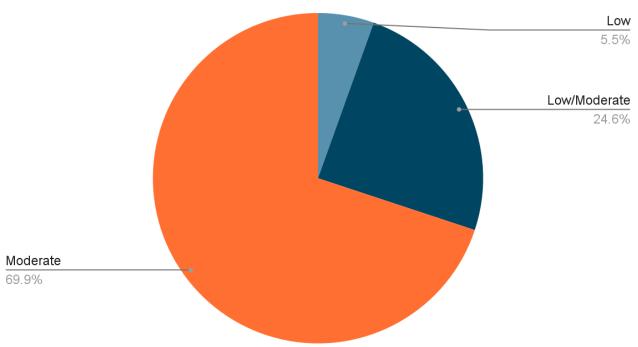

## Proportion of Services by Entity and Legal Categories Addressed

- 2407 legal services sought from over 2000 unduplicated clients
  - o Low=132 legal services sought (2 entities); Low/Moderate=592 legal services sought (6 entities); Moderate=1683 legal services sought (5 entities)
  - o 70% of legal services produced via moderate risk entities
  - o 1892 legal services have been delivered by a lawyer (or lawyer employee) or software for form or document completion only with lawyer involvement
  - o 515 legal services have been delivered by software with lawyer involvement