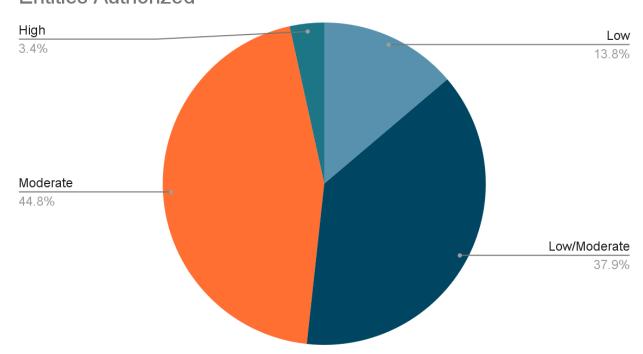

# **Entities Authorized to Offer Sandbox Legal Services**

• 29 entities approved to offer services

#### **Entities Authorized**

- o Low Risk=4 (AGS Law, Blue Bee, Firmly, Hello Divorce)
- o Low/Moderate=11 (Gregory Hawkins, FOCL Law, Jordanelle Blocks, LawPal, Legal Claims, Inc., Mountain West Legal Protective, R&R, Robert Debry & Associates, Rocket Lawyer, Tanner, Xira)
- Moderate=13 (1Law, Davis & Sanchez, DSD Solutions, Estate Guru, Holy Cross Ministries, LawGeex, Law HQ, Law on Call, Nuttall, Brown & Coutts, Off the Record, Pearson Butler, Sudbury Consulting, Timpanogos Legal Center)
- o High=1 (AAA Fair Credit)