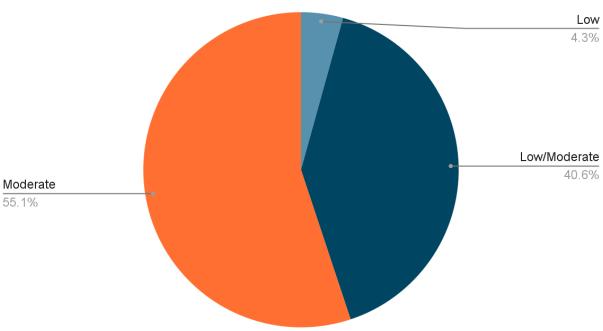

### Proportion of Services by Entity and Legal Categories Addressed

- 5093 legal services sought from approximately 4000 unduplicated clients
  - o Low=219 legal services sought (3 entities); Low/Moderate=2068 legal services sought (8 entities); Moderate=2806 legal services sought (5 entities)
  - o 55% of legal services produced via moderate risk entities
  - o 4557 legal services have been delivered by a lawyer (or lawyer employee) or software for form or document completion only with lawyer involvement
  - o 536 legal services have been delivered by non-lawyers (software or person) with lawyer involvement