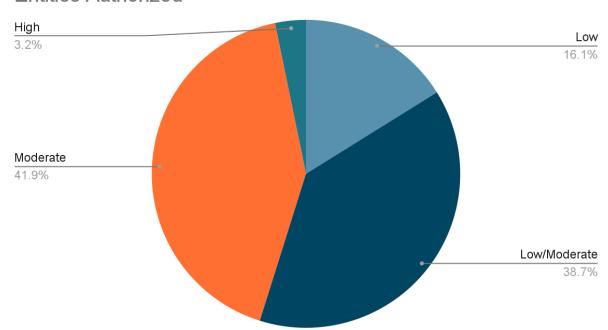

## **Entities Authorized to Offer Sandbox Legal Services**

• 31 entities approved to offer services

- o Low Risk=5 (AGS Law, Blue Bee, Firmly, Hello Divorce, Rocky Mountain Legal)
- o Low/Moderate=12 (Gregory Hawkins, FOCL Law, Jordanelle Blocks, LawPal, Legal Atoms, Legal Claims, Inc., Mountain West Legal Protective, R&R, Robert Debry & Associates, Rocket Lawyer, Tanner, Xira)
- Moderate=13 (1Law, Davis & Sanchez, DSD Solutions, Estate Guru, Holy Cross Ministries, LawGeex, Law HQ, Law on Call, Nuttall, Brown & Coutts, Off the Record, Pearson Butler, Sudbury Consulting, Timpanogos Legal Center)
- o High=1 (AAA Fair Credit)