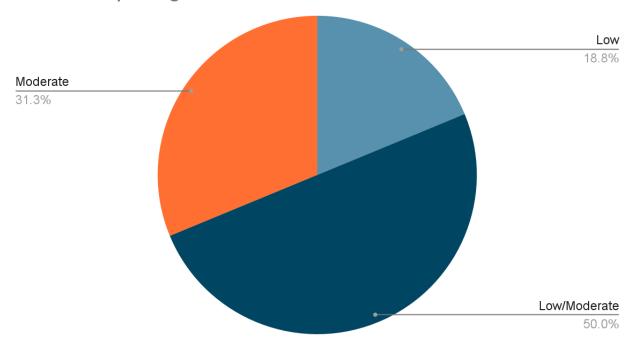

# Authorized Entities Reporting Data through September 2021

- 16 entities reporting data to date; 12 reporting this period
  - o 3 low risk entities; 8 low/moderate risk entities; 5 moderate entities