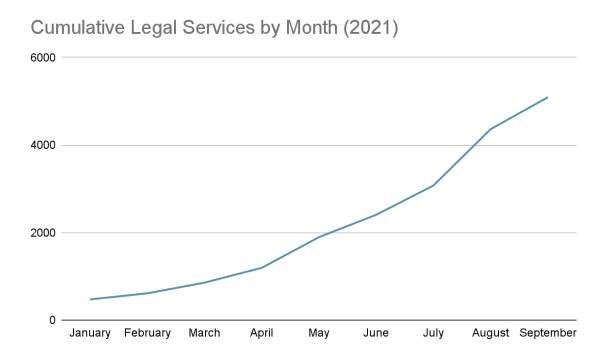

wyer employee) or software for form or document completion only with lawyer involvement
  - o 536 legal services have been delivered by non-lawyers (software or person) with lawyer involvement

#### Legal Categories Addressed by Service

- o The rank of legal category addressed has been:
  - 1) Accident/Injury [26.1%]
  - 2) Business [21.2%; e.g., intellectual property, contracts/warranties, and entity incorporation]
  - 3) End of Planning [14.5%];
  - 4) Marriage/Family [10.9%];
  - 5) Financial [e.g., individual bankruptcy and collections practices; 6.8%];



- o Five legal categories accounted for 79% of legal services. The remaining 15 possible legal categories accounted for 21%.
- o The top three categories accounted for 62% of legal service.

#### **Growth of Services Across Time**



### Complaints and Audits

• To date, entities have reported three complaints to the Office, approximately 1 complaint per ~1273 services delivered. The first complaint was reported in the April report and was linked to the harm of an inappropriate/inaccurate legal result. The second complaint was reported in the May report but was not linked to any of the three harms. The third and fourth complaints were linked to exercising legal rights and were reported during June and September 2021 respectively. The ratio of harm-related complaints to services was approximately 1 complaint per ~1698 services. The entity response to harm-related complaints has been adequate and acceptable as related to harm mitigation and prevention.



#### Consumer Complaint Assessment: All Reporting Entities to Da