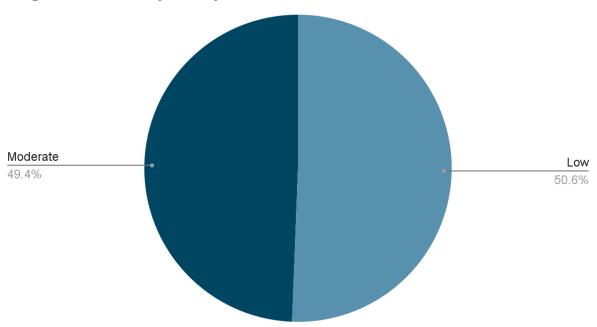

### Legal Services by Entity Risk

- 35,870 legal services sought from approximately 24,000 unduplicated consumers
  - o Low (authorized as an alternative business structure)=18,158 legal services sought; Moderate (authorized as an alternative legal provider)=17,712 legal services sought
  - o 31,215 (87.0%) legal services have been delivered by a lawyer (or lawyer employee) or software for form or document completion only with lawyer involvement
  - o 4,655 (13.0%) legal services have been delivered by non-lawyers (software or person) with lawyer involvement
- Legal Categories Addressed by Service
  - o The rank of legal category addressed has been:
    - 1) Business [39.8%; e.g., intellectual property, contracts/warranties, and entity incorporation];