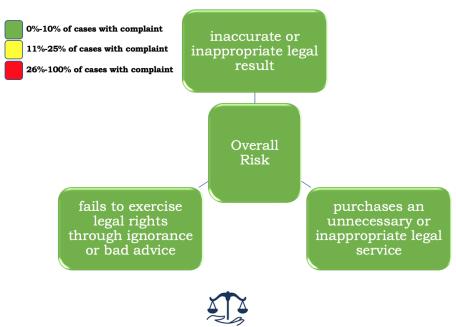

#### Consumer Complaint Assessment: All Reporting Entities to Date

| Complaint Harm Category                                                  | # Consumer<br>Harm-Related<br>Complaints | % Services with a<br>Harm-Related<br>Consumer Complaint |
|--------------------------------------------------------------------------|------------------------------------------|---------------------------------------------------------|
| Consumer achieves an inaccurate or inappropriate legal result.           | 2                                        | <0.01%                                                  |
| Consumer fails to exercise legal rights through ignorance or bad advice. | 3                                        | <0.01%                                                  |
| Consumer purchases an unnecessary or inappropriate legal service.        | 1                                        | <0.01%                                                  |