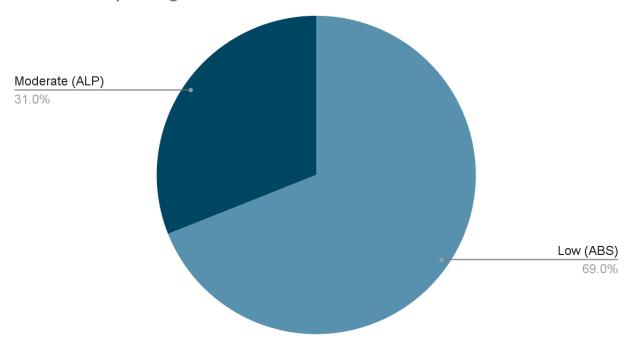

### Authorized Entities Reporting Data through November 2022

- 29 entities reporting data to date; 15 reporting this period
  - o 20 low innovation entities (alternative business structures); 9 moderate innovation entities (alternative legal providers)