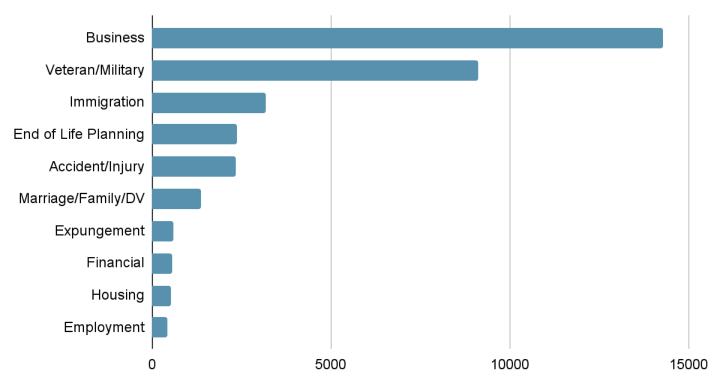

### Legal Services by Entity Risk

- 35,870 legal services sought from approximately 24,000 unduplicated consumers
  - o Low (authorized as an alternative business structure)=18,158 legal services sought; Moderate (authorized as an alternative legal provider)=17,712 legal services sought
  - o 31,215 (87.0%) legal services have been delivered by a lawyer (or lawyer employee) or software for form or document completion only with lawyer involvement
  - o 4,655 (13.0%) legal services have been delivered by non-lawyers (software or person) with lawyer involvement
- Legal Categories Addressed by Service
  - o The rank of legal category addressed has been:
    - 1) Business [39.8%; e.g., intellectual property, contracts/warranties, and entity incorporation];

- 2) Military/Veterans Benefits [25.4%];
- 3) Immigration [8.8%];
- 4) End of Life Planning [6.7%];
- 5) Accident/Injury [6.5%];
- 6) Marriage/Family [2.8%];
- 7) Financial [e.g., individual bankruptcy and collections practices; 1.6%];
- o Seven legal categories accounted for 91.6% of legal services. The remaining 13 possible legal categories accounted for 8.4%.
- o The top three categories accounted for 74.0% of legal services.

### Total Services by Legal Areas (Top 10)

Note that housing rental and housing ownership (real estate) legal matters were collapsed to create the category of Housing and that Marriage & Family and Domestic Violence were collapsed into a single category.