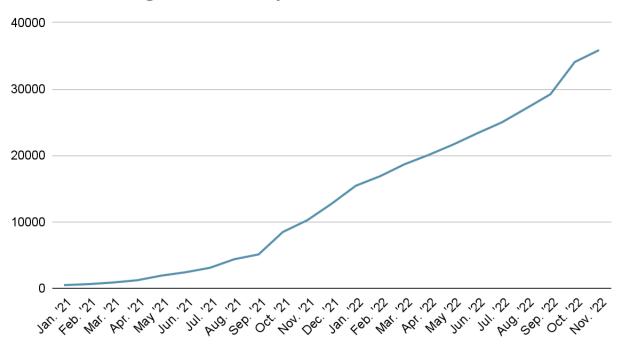

ntity incorporation];



- 2) Military/Veterans Benefits [25.4%];
- 3) Immigration [8.8%];
- 4) End of Life Planning [6.7%];
- 5) Accident/Injury [6.5%];
- 6) Marriage/Family [2.8%];
- 7) Financial [e.g., individual bankruptcy and collections practices; 1.6%];
- o Seven legal categories accounted for 91.6% of legal services. The remaining 13 possible legal categories accounted for 8.4%.
- o The top three categories accounted for 74.0% of legal services.

### Total Services by Legal Areas (Top 10)



Note that housing rental and housing ownership (real estate) legal matters were collapsed to create the category of Housing and that Marriage & Family and Domestic Violence were collapsed into a single category.



### **Growth of Services Across Time**

### Cumulative Legal Services by Month



### Complaints and Audits

• To date, entities have reported thirteen complaints to the Office, approximately 1 complaint per 2,759 services delivered. The first complaint was reported in the April 2021 report and was linked to the harm of an inappropriate/inaccurate legal result. The second complaint was reported in the May 2021 report but was not linked to any of the three harms. The third, fourth, and fifth complaints were linked to exercising legal rights and were reported during June, September, October 2021 respectively. Two complaints were reported during December 2021 but neither was harm-related. During April 2022, two complaints were received by the Office; one complaint was harm-related and classified as a harm to a legal result, and the other complaint was found to



not be